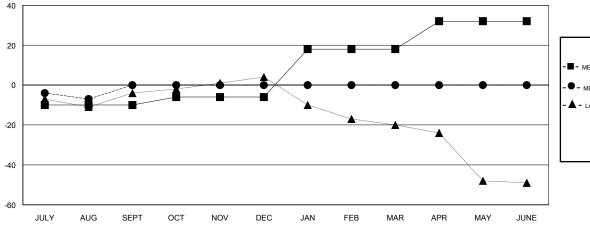

## GOALS AND ACTUAL MEMBERS CUMULATIVE

| DROPPED CLUBS: 0        |        | 5 CLUBS OF 28 ADDED 1 OR MORE<br>NEW MEMBERS | GENDER DISTRIBUTION  MALE 316 (61.60%)  FEMALE 197 (38.40%) |  |
|-------------------------|--------|----------------------------------------------|-------------------------------------------------------------|--|
| DROPPED MEMBERS         |        |                                              | Women Percentage Fiscal Year Goal: 50%                      |  |
| DECEASED CLUB CANCELLED | 0<br>0 | CLICK HERE FOR CUMULATIVE MEMBERSHIP DATA    | TOTAL FAMILY UNIT MEMBERS                                   |  |
| OTHER 12                |        |                                              | FAMILY MEMBERS PAYING HALF DUES                             |  |
| TOTAL                   | 12     |                                              |                                                             |  |